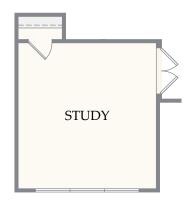

# OPTIONAL CABINETS / SINK at LAUNDRY

OPTIONAL EXPANDED OWNER'S SHOWER ILO TUB/SHOWER

OPTIONAL STUDY ILO FLEX ROOM

OPTIONAL BEDROOM 5 / BATH 4 ILO FLEX at MAIN LEVEL

OPTIONAL MEDIA ROOM w/ WET BAR ILO BEDROOM 4