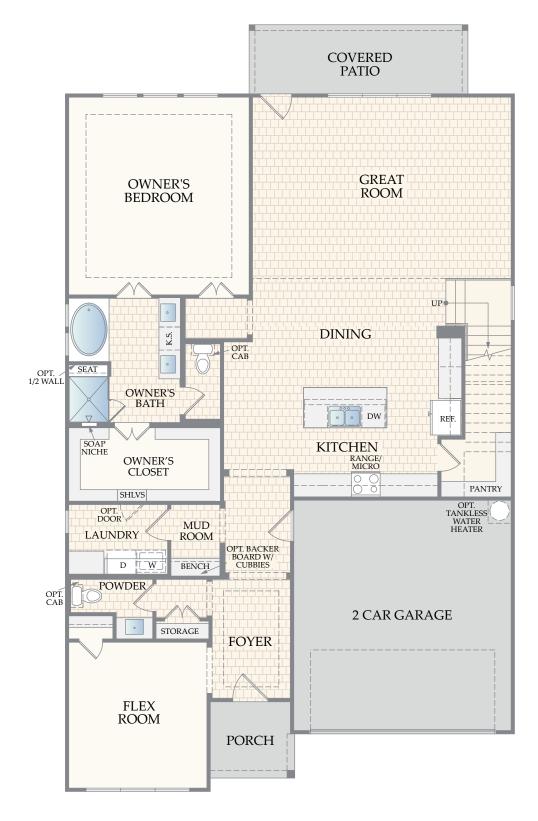

#### MAIN LEVEL ELEVATION B

OPTIONAL OUTDOOR LIVING at MAIN LEVEL

OPTIONAL FIREPLACE w/ OUTDOOR LIVING at MAIN LEVEL

OPTIONAL KITCHEN w/ OUTDOOR LIVING

OPTIONAL SLIDING DOOR w/ OUTDOOR LIVING at MAIN LEVEL

OPTIONAL FIREPLACE at GREAT ROOM

OPTIONAL CHEF KITCHEN at MAIN LEVEL

OPTIONAL GOURMET KITCHEN at MAIN LEVEL

# OPTIONAL CABINETS / SINK at LAUNDRY

OPTIONAL EXPANDED OWNER'S SHOWER ILO TUB/SHOWER

OPTIONAL STUDY ILO FLEX ROOM

OPTIONAL BEDROOM 5 / BATH 4 ILO FLEX at MAIN LEVEL

OPTIONAL MEDIA ROOM w/ WET BAR ILO BEDROOM 4