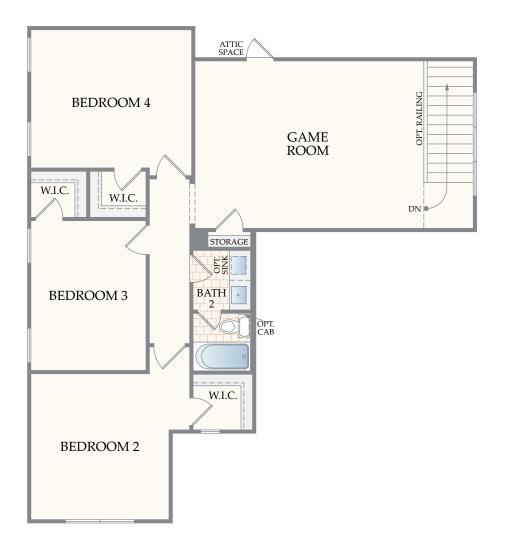

#### SECOND LEVEL ELEVATION B

# OPTIONAL CABINETS / SINK at LAUNDRY

OPTIONAL EXPANDED OWNER'S SHOWER ILO TUB/SHOWER

OPTIONAL STUDY ILO FLEX ROOM

OPTIONAL BEDROOM 5 / BATH 4 ILO FLEX at MAIN LEVEL

OPTIONAL MEDIA ROOM w/ WET BAR ILO BEDROOM 4