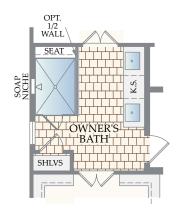

# OPTIONAL CABINETS / SINK at LAUNDRY

OPTIONAL EXPANDED OWNER'S SHOWER ILO TUB/SHOWER

OPTIONAL STUDY ILO FLEX ROOM

OPTIONAL BEDROOM 5 / BATH 4 ILO FLEX at MAIN LEVEL

OPTIONAL MEDIA ROOM w/ WET BAR ILO BEDROOM 4