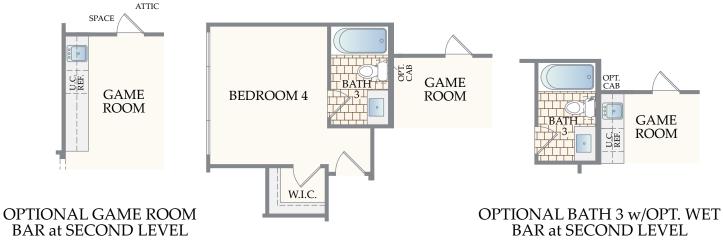

# OPTIONAL CABINETS / SINK at LAUNDRY

OPTIONAL EXPANDED OWNER'S SHOWER ILO TUB/SHOWER

OPTIONAL STUDY ILO FLEX ROOM

OPTIONAL BEDROOM 5 / BATH 4 ILO FLEX at MAIN LEVEL

OPTIONAL MEDIA ROOM w/ WET BAR ILO BEDROOM 4