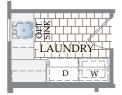

# OPTIONAL CABINETS / SINK at LAUNDRY

OPTIONAL EXPANDED OWNER'S SHOWER ILO TUB/SHOWER

OPTIONAL STUDY ILO FLEX ROOM

OPTIONAL BEDROOM 5 / BATH 4 ILO FLEX at MAIN LEVEL

OPTIONAL MEDIA ROOM w/ WET BAR ILO BEDROOM 4