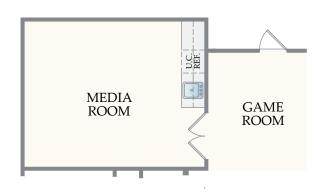

# OPTIONAL CABINETS / SINK at LAUNDRY

OPTIONAL EXPANDED OWNER'S SHOWER ILO TUB/SHOWER

OPTIONAL STUDY ILO FLEX ROOM

OPTIONAL BEDROOM 5 / BATH 4 ILO FLEX at MAIN LEVEL

OPTIONAL MEDIA ROOM w/ WET BAR ILO BEDROOM 4