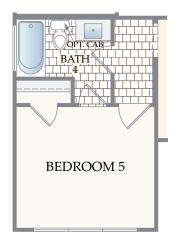

# OPTIONAL CABINETS / SINK at LAUNDRY

OPTIONAL EXPANDED OWNER'S SHOWER ILO TUB/SHOWER

OPTIONAL STUDY ILO FLEX ROOM

OPTIONAL BEDROOM 5 / BATH 4 ILO FLEX at MAIN LEVEL

OPTIONAL MEDIA ROOM w/ WET BAR ILO BEDROOM 4