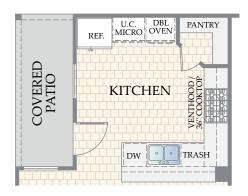

### OPTIONAL FIREPLACE w/ OUTDOOR LIVING

OPTIONAL KITCHEN w/ OUTDOOR LIVING

OPTIONAL FIREPLACE at MAIN LEVEL

OPTIONAL STUDY at MAIN LEVEL

OPTIONAL CHEF KITCHEN at MAIN LEVEL

OPTIONAL GOURMET KITCHEN at MAIN LEVEL