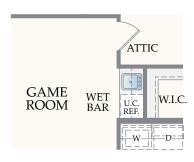

OPTIONAL LAUNDRY CABINETS/SINK at SECOND LEVEL

OPTIONAL BEDROOM 4 / BATH 3 at SECOND LEVEL

OPTIONAL MEDIA ROOM at SECOND LEVEL