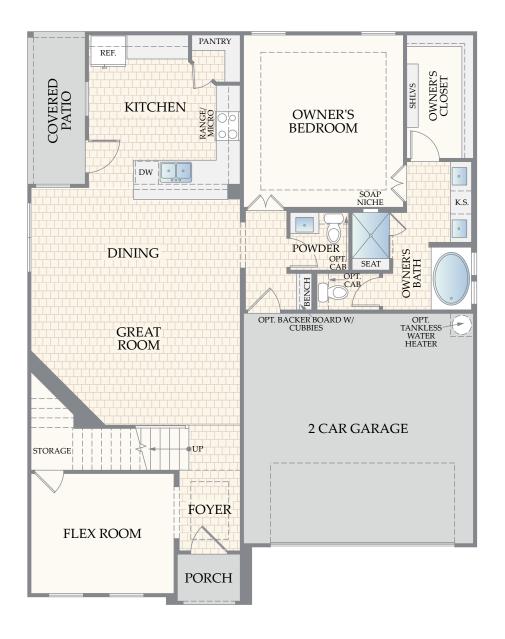

#### OPTIONAL OUTDOOR LIVING

### OPTIONAL FIREPLACE w/ OUTDOOR LIVING



OPTIONAL KITCHEN w/ OUTDOOR LIVING







OPTIONAL FIREPLACE at MAIN LEVEL



OPTIONAL STUDY at MAIN LEVEL



OPTIONAL CHEF KITCHEN at MAIN LEVEL



OPTIONAL GOURMET KITCHEN at MAIN LEVEL











OPTIONAL LAUNDRY CABINETS/SINK at SECOND LEVEL



OPTIONAL BEDROOM 4 / BATH 3 at SECOND LEVEL



OPTIONAL MEDIA ROOM at SECOND LEVEL







### MAIN LEVEL ELEVATION B



#### MAIN LEVEL ELEVATION C





SECOND LEVEL ELEVATION B

SECOND LEVEL ELEVATION C



All information is deemed reliable. No representation is made, and Stonefield Homes does not guarantee the accuracy of any information provided. All information must be independently verified. Square footage is approximate and may vary upon elevation and/o