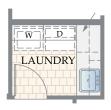

OPTIONAL LAUNDRY CABINETS/SINK at SECOND LEVEL

OPTIONAL BEDROOM 4 / BATH 3 at SECOND LEVEL

OPTIONAL MEDIA ROOM at SECOND LEVEL