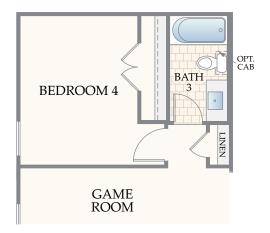

OPTIONAL LAUNDRY CABINETS/SINK at SECOND LEVEL

OPTIONAL BEDROOM 4 / BATH 3 at SECOND LEVEL

OPTIONAL MEDIA ROOM at SECOND LEVEL