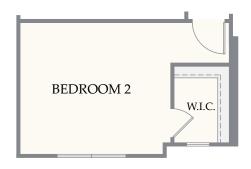

OPTIONAL LAUNDRY CABINETS/SINK at SECOND LEVEL

OPTIONAL BEDROOM 4 / BATH 3 at SECOND LEVEL

OPTIONAL MEDIA ROOM at SECOND LEVEL