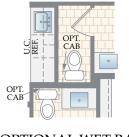

OPTIONAL GOURMET KITCHEN

OPTIONAL CHEF'S KITCHEN

OPTIONAL WET BAR

OPT. KS AT KITCHEN

OPTIONAL OWNER'S SHOWER/ 2nd W.I.C.

OPTIONAL BEDROOM 4/ FULL BATH 3 ILO FLEX

OPTIONAL MUD BENCH LOCKERS ILO OF COAT CLOSET