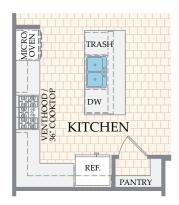

OPTIONAL GOURMET KITCHEN

OPTIONAL CHEF'S KITCHEN

OPTIONAL WET BAR

OPT. KS AT KITCHEN

OPTIONAL OWNER'S SHOWER/ 2nd W.I.C.

OPTIONAL BEDROOM 4/ FULL BATH 3 ILO FLEX

OPTIONAL MUD BENCH LOCKERS ILO OF COAT CLOSET