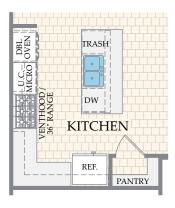

OPTIONAL GOURMET KITCHEN

OPTIONAL CHEF'S KITCHEN

OPTIONAL WET BAR

OPT. KS AT KITCHEN

OPTIONAL OWNER'S SHOWER/ 2nd W.I.C.

OPTIONAL BEDROOM 4/ FULL BATH 3 ILO FLEX

OPTIONAL MUD BENCH LOCKERS ILO OF COAT CLOSET