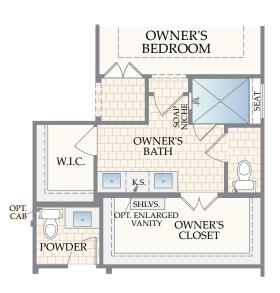

OPTIONAL GOURMET KITCHEN

OPTIONAL CHEF'S KITCHEN

OPTIONAL WET BAR

OPT. KS AT KITCHEN

OPTIONAL OWNER'S SHOWER/ 2nd W.I.C.

OPTIONAL BEDROOM 4/ FULL BATH 3 ILO FLEX

OPTIONAL MUD BENCH LOCKERS ILO OF COAT CLOSET