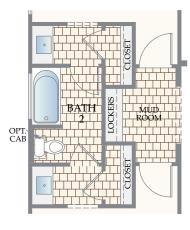

OPTIONAL GOURMET KITCHEN

OPTIONAL CHEF'S KITCHEN

OPTIONAL WET BAR

OPT. KS AT KITCHEN

OPTIONAL OWNER'S SHOWER/ 2nd W.I.C.

OPTIONAL BEDROOM 4/ FULL BATH 3 ILO FLEX

OPTIONAL MUD BENCH LOCKERS ILO OF COAT CLOSET