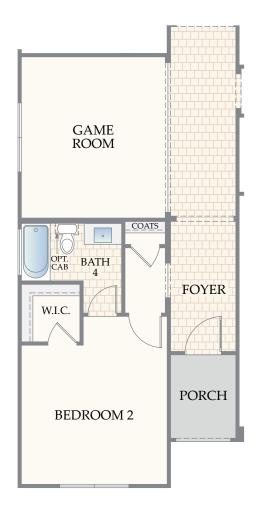

OPTIONAL STUDY ILO BEDROOM 3

OPTIONAL GAME ROOM ILO BEDROOM 3

OPTIONAL OUTDOOR LIVING

OPTIONAL SLIDING GLASS DOOR

OPTIONAL OUTDOOR LIVING w/ KITCHEN

OPTIONAL OUTDOOR LIVING w/ FIREPLACE

**OPTIONAL FIREPLACE** 