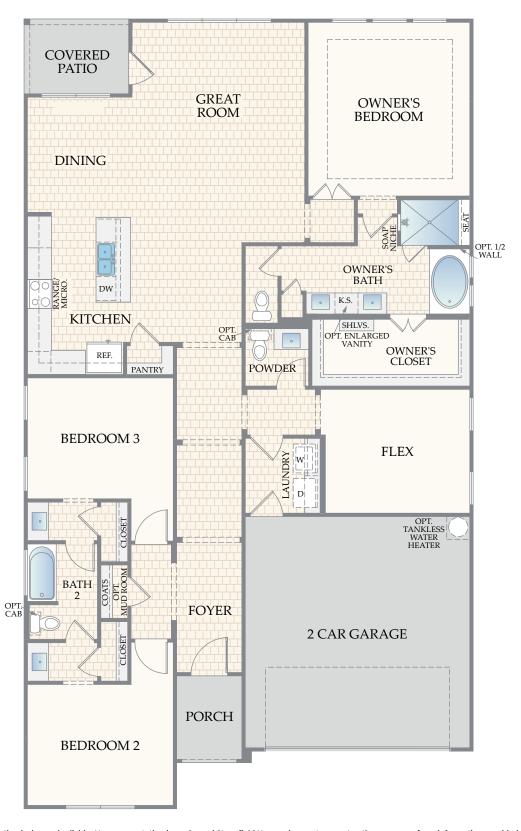

All information is deemed reliable. No representation is made, and Stonefield Homes does not guarantee the accuracy of any information provided. All information must be independently verified. Square footage is approximate and may vary upon elevation and/or options selected. Exterior elevation images and floorplans are artist renderings and are representative only. Optional upgrades may be shown. Stonefield Homes reserves the right to modify plans, specifications and price without notice or obligation. Please see your New Home Consultant for more information. REV. 2022-11-07





OPTIONAL STUDY ILO BEDROOM 3



OPTIONAL GAME ROOM ILO BEDROOM 3







OPTIONAL OUTDOOR LIVING



OPTIONAL SLIDING GLASS DOOR



OPTIONAL OUTDOOR LIVING w/ KITCHEN



OPTIONAL OUTDOOR LIVING w/ FIREPLACE