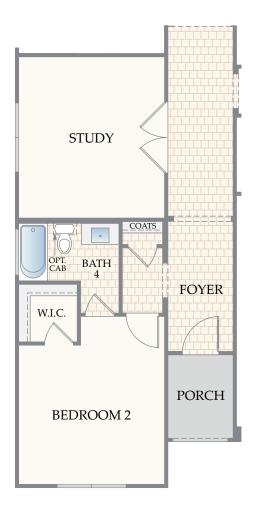

OPTIONAL STUDY ILO BEDROOM 3

OPTIONAL GAME ROOM ILO BEDROOM 3

OPTIONAL OUTDOOR LIVING

OPTIONAL SLIDING GLASS DOOR

OPTIONAL OUTDOOR LIVING w/ KITCHEN

OPTIONAL OUTDOOR LIVING w/ FIREPLACE

**OPTIONAL FIREPLACE** 

OPTIONAL STUDY ILO FLEX