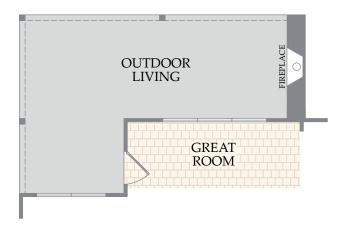

OPTIONAL STUDY ILO BEDROOM 3

OPTIONAL GAME ROOM ILO BEDROOM 3

OPTIONAL OUTDOOR LIVING

OPTIONAL SLIDING GLASS DOOR

OPTIONAL OUTDOOR LIVING w/ KITCHEN

OPTIONAL OUTDOOR LIVING w/ FIREPLACE

**OPTIONAL FIREPLACE** 