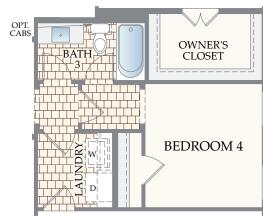

OPTIONAL GOURMET KITCHEN

OPTIONAL CHEF'S KITCHEN

OPTIONAL WET BAR

OPT. KS AT KITCHEN

OPTIONAL OWNER'S SHOWER/ 2nd W.I.C.

OPTIONAL BEDROOM 4/ FULL BATH 3 ILO FLEX

OPTIONAL MUD BENCH LOCKERS ILO OF COAT CLOSET