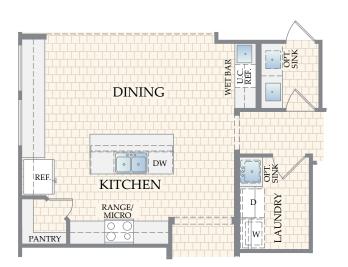

dependently verified. Square footage is approximate and may vary upon elevation and/or options selected. Exterior elevation images and floorplans are artist renderings and are representative only. Optional upgrades may be shown. Stonefield Homes reserves the right to modify plans, specifications and price without notice or obligation. Please see your New Home Consultant for more information. REV. 2022-11-07



# THE CATALINA



### OPTIONAL OUTDOOR LIVING



#### OPTIONAL SLIDING DOOR w/ OUTDOOR LIVING



#### OPTIONAL OUTDOOR LIVING w/ FIREPLACE



#### OPTIONAL OUTDOOR LIVING w/ KITCHEN



# STONEFIELD HOMES

# THE CATALINA





OPTIONAL CHEF'S KITCHEN

### OPTIONAL GOURMET KITCHEN







## THE CATALINA





OPTIONAL DESK AT KITCHEN



OPTIONAL STUDY 2 ILO GAME ROOM OPTIONAL FIREPLACE



### OPTIONAL WET BAR



#### OPTIONAL EXPANDED SHOWER/ OWNER'S CLOSET





# THE CATALINA



### MAIN LEVEL ELEVATION B



MAIN LEVEL ELEVATION C