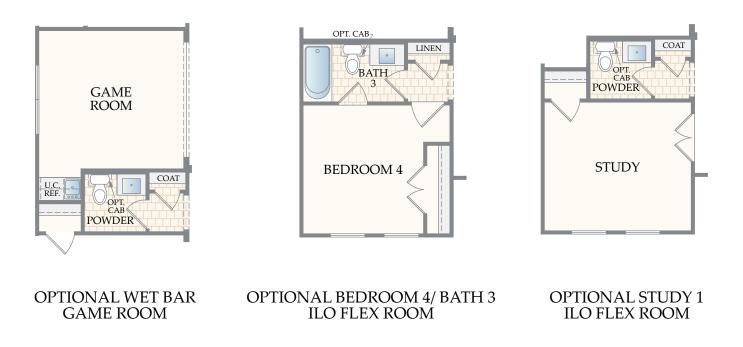

## THE CATALINA

OPTIONAL DESK AT KITCHEN

OPTIONAL STUDY 2 ILO GAME ROOM OPTIONAL FIREPLACE

### OPTIONAL WET BAR