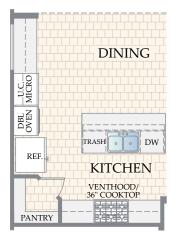

formation is deemed reliable. No representation is made, and Stonefield Homes does not guarantee the accuracy of any information provided. All information must be independently verified. Square footage is approximate and may vary upon elevation and/or options selected. Exterior elevation images and floorplans are artist renderings and are representative only. Optional upgrades may be shown. Stonefield Homes reserves the right to modify plans, specifications and price without notice or obligation. Please see your New Home Consultant for more information. REV. 2022-11-07



# THE CATALINA



### OPTIONAL OUTDOOR LIVING



#### OPTIONAL SLIDING DOOR w/ OUTDOOR LIVING



#### OPTIONAL OUTDOOR LIVING w/ FIREPLACE



#### OPTIONAL OUTDOOR LIVING w/ KITCHEN



# STONEFIELD HOMES

# THE CATALINA





OPTIONAL CHEF'S KITCHEN

### OPTIONAL GOURMET KITCHEN







## THE CATALINA





OPTIONAL DESK AT KITCHEN



OPTIONAL STUDY 2 ILO GAME ROOM OPTIONAL FIREPLACE



### OPTIONAL WET BAR



#### OPTIONAL EXPANDED SHOWER/ OWNER'S CLOSET





# THE CATALINA



### MAIN LEVEL ELEVATION B



MAIN LEVEL ELEVATION C