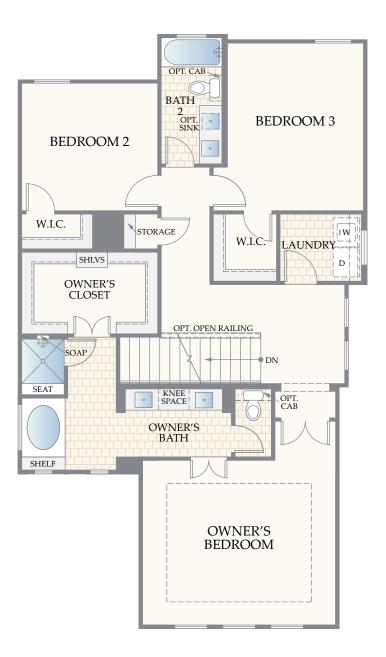

# MAIN LEVEL



SECOND LEVEL





## OPTIONAL OUTDOOR LIVING w/ FIREPLACE AT MAIN LEVEL



## OPTIONAL OUTDOOR LIVING W/ SLIDING GLASS DOOR AT MAIN LEVEL

## OUTDOOR LIVING OPTIONS

# SHELVES FIREPLACE GREAT ROOM SHELVES

#### **OPTIONAL FIREPLACE** w/ SHELVING AT MAIN LEVEL





## OPTIONAL CHEF KITCHEN AT MAIN LEVEL

REF.

# OPTIONAL GOURMET KITCHEN AT MAIN LEVEL

# MAIN LEVEL OPTIONS



SEAT



## OPTIONAL OWNER'S BATH / EXPANDED CLOSET LAYOUT AT SECOND LEVEL





OPTIONAL OWNER'S SHOWER HALF WALL AT SECOND LEVEL

> SECOND LEVEL OPTIONS NAPLES PLAN 303



ELEVATION B AT MAIN LEVEL

ELEVATION C AT MAIN LEVEL



ELEVATION B AT SECOND LEVEL



ELEVATION C AT SECOND LEVEL

ELEVATIONS B & C