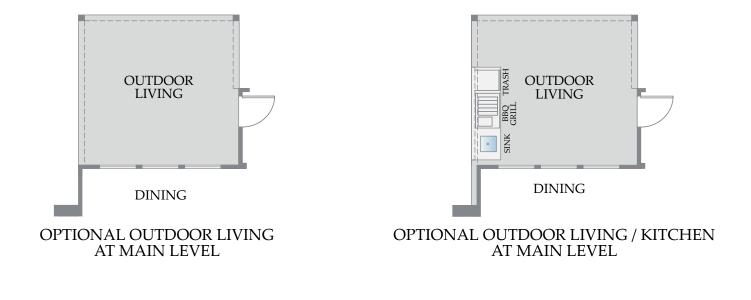

## OPTIONAL OUTDOOR LIVING W/ SLIDING GLASS DOOR AT MAIN LEVEL

## OUTDOOR LIVING OPTIONS

## OPTIONAL CHEF KITCHEN AT MAIN LEVEL

REF.

# OPTIONAL GOURMET KITCHEN AT MAIN LEVEL