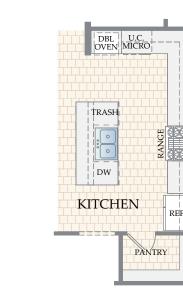

# MAIN LEVEL



SECOND LEVEL





## OPTIONAL OUTDOOR LIVING w/ FIREPLACE AT MAIN LEVEL



## OPTIONAL OUTDOOR LIVING W/ SLIDING GLASS DOOR AT MAIN LEVEL

## OUTDOOR LIVING OPTIONS

# SHELVES FIREPLACE GREAT ROOM SHELVES

#### **OPTIONAL FIREPLACE** w/ SHELVING AT MAIN LEVEL





## OPTIONAL CHEF KITCHEN AT MAIN LEVEL

REF.

# OPTIONAL GOURMET KITCHEN AT MAIN LEVEL

# MAIN LEVEL OPTIONS



SEAT



## OPTIONAL OWNER'S BATH / EXPANDED CLOSET LAYOUT AT SECOND LEVEL





OPTIONAL OWNER'S SHOWER HALF WALL AT SECOND LEVEL

> SECOND LEVEL OPTIONS NAPLES PLAN 303



ELEVATION B AT MAIN LEVEL

ELEVATION C AT MAIN LEVEL



ELEVATION B AT SECOND LEVEL



ELEVATION C AT SECOND LEVEL

ELEVATIONS B & C