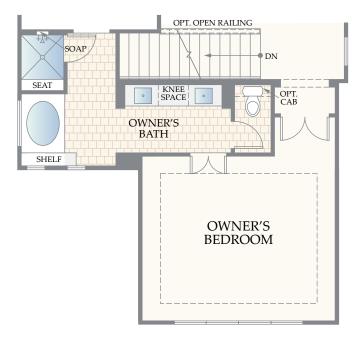

## OPTIONAL OWNER'S BATH / EXPANDED CLOSET LAYOUT AT SECOND LEVEL

OPTIONAL OWNER'S SHOWER HALF WALL AT SECOND LEVEL

> SECOND LEVEL OPTIONS NAPLES PLAN 303

ELEVATION B AT MAIN LEVEL

ELEVATION C AT MAIN LEVEL