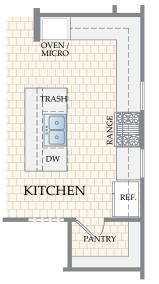

# MAIN LEVEL



SECOND LEVEL





## OPTIONAL OUTDOOR LIVING w/ FIREPLACE AT MAIN LEVEL



## OPTIONAL OUTDOOR LIVING W/ SLIDING GLASS DOOR AT MAIN LEVEL

## OUTDOOR LIVING OPTIONS

# SHELVES FIREPLACE GREAT ROOM SHELVES

#### **OPTIONAL FIREPLACE** w/ SHELVING AT MAIN LEVEL





## OPTIONAL CHEF KITCHEN AT MAIN LEVEL

REF.

# OPTIONAL GOURMET KITCHEN AT MAIN LEVEL

# MAIN LEVEL OPTIONS



SEAT



## OPTIONAL OWNER'S BATH / EXPANDED CLOSET LAYOUT AT SECOND LEVEL





OPTIONAL OWNER'S SHOWER HALF WALL AT SECOND LEVEL

> SECOND LEVEL OPTIONS NAPLES PLAN 303



ELEVATION B AT MAIN LEVEL

ELEVATION C AT MAIN LEVEL



ELEVATION B AT SECOND LEVEL



ELEVATION C AT SECOND LEVEL

ELEVATIONS B & C