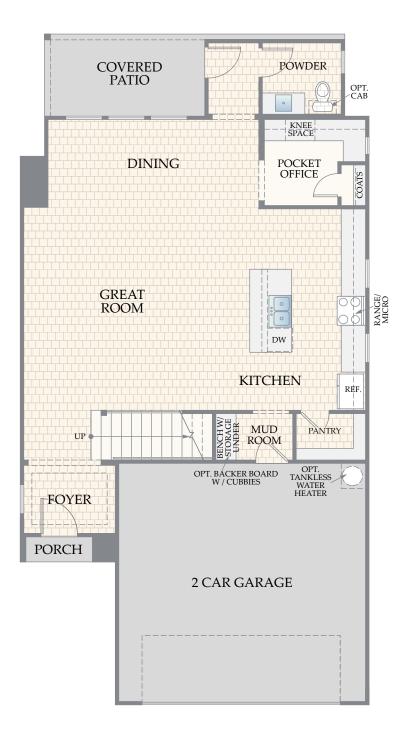

# MAIN LEVEL



SECOND LEVEL





## OPTIONAL OUTDOOR LIVING w/ FIREPLACE AT MAIN LEVEL



## OPTIONAL OUTDOOR LIVING W/ SLIDING GLASS DOOR AT MAIN LEVEL

## OUTDOOR LIVING OPTIONS

# SHELVES FIREPLACE GREAT ROOM SHELVES

#### **OPTIONAL FIREPLACE** w/ SHELVING AT MAIN LEVEL





## OPTIONAL CHEF KITCHEN AT MAIN LEVEL

REF.

# OPTIONAL GOURMET KITCHEN AT MAIN LEVEL

# MAIN LEVEL OPTIONS



SEAT



## OPTIONAL OWNER'S BATH / EXPANDED CLOSET LAYOUT AT SECOND LEVEL





OPTIONAL OWNER'S SHOWER HALF WALL AT SECOND LEVEL

> SECOND LEVEL OPTIONS NAPLES PLAN 303



ELEVATION B AT MAIN LEVEL

ELEVATION C AT MAIN LEVEL



ELEVATION B AT SECOND LEVEL



ELEVATION C AT SECOND LEVEL

ELEVATIONS B & C