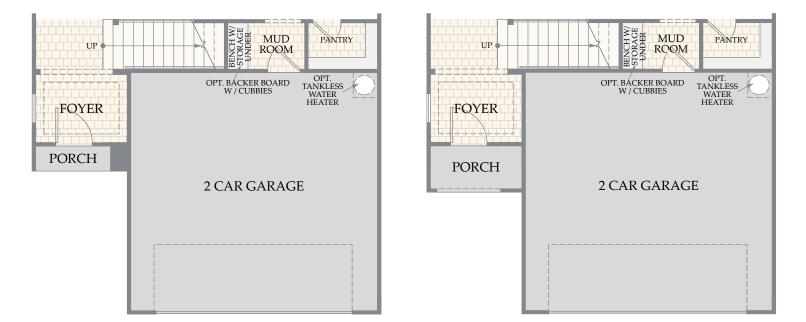

# MAIN LEVEL



SECOND LEVEL





## OPTIONAL OUTDOOR LIVING w/ FIREPLACE AT MAIN LEVEL



## OPTIONAL OUTDOOR LIVING W/ SLIDING GLASS DOOR AT MAIN LEVEL

## OUTDOOR LIVING OPTIONS

# SHELVES FIREPLACE GREAT ROOM SHELVES

#### **OPTIONAL FIREPLACE** w/ SHELVING AT MAIN LEVEL





## OPTIONAL CHEF KITCHEN AT MAIN LEVEL

REF.

# OPTIONAL GOURMET KITCHEN AT MAIN LEVEL

# MAIN LEVEL OPTIONS



SEAT



## OPTIONAL OWNER'S BATH / EXPANDED CLOSET LAYOUT AT SECOND LEVEL





OPTIONAL OWNER'S SHOWER HALF WALL AT SECOND LEVEL

> SECOND LEVEL OPTIONS NAPLES PLAN 303



ELEVATION B AT MAIN LEVEL

ELEVATION C AT MAIN LEVEL



ELEVATION B AT SECOND LEVEL



ELEVATION C AT SECOND LEVEL

ELEVATIONS B & C