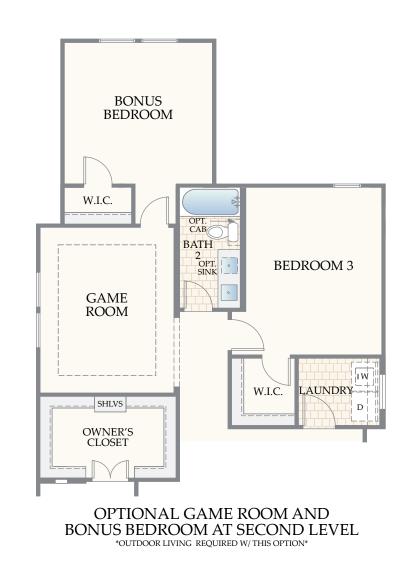

## OPTIONAL OWNER'S BATH / EXPANDED CLOSET LAYOUT AT SECOND LEVEL

OPTIONAL OWNER'S SHOWER HALF WALL AT SECOND LEVEL

> SECOND LEVEL OPTIONS NAPLES PLAN 303

ELEVATION B AT MAIN LEVEL

ELEVATION C AT MAIN LEVEL