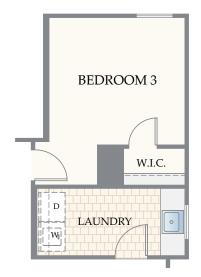

## OPTIONAL OWNER'S BATH / EXPANDED CLOSET LAYOUT AT SECOND LEVEL

OPTIONAL OWNER'S SHOWER HALF WALL AT SECOND LEVEL

> SECOND LEVEL OPTIONS NAPLES PLAN 303

ELEVATION B AT MAIN LEVEL

ELEVATION C AT MAIN LEVEL