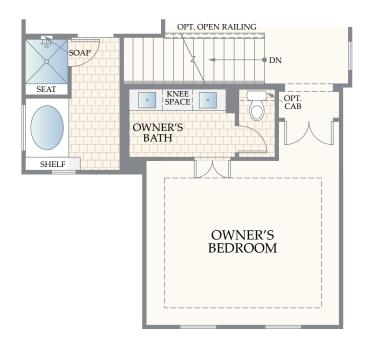

## OPTIONAL OWNER'S BATH / EXPANDED CLOSET LAYOUT AT SECOND LEVEL

OPTIONAL OWNER'S SHOWER HALF WALL AT SECOND LEVEL

> SECOND LEVEL OPTIONS NAPLES PLAN 303

ELEVATION B AT MAIN LEVEL

ELEVATION C AT MAIN LEVEL