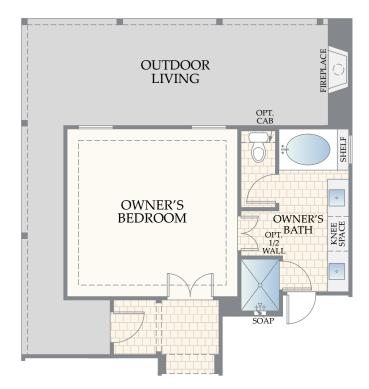

### MAIN LEVEL

SECOND LEVEL

OPTIONAL OUTDOOR LIVING AT MAIN LEVEL

OPTIONAL OUTDOOR LIVING w/ FIREPLACE AT MAIN LEVEL

OPTIONAL OUTDOOR LIVING w/ KITCHEN AT MAIN LEVEL

### **OUTDOOR LIVING OPTIONS**

OPTIONAL DINING AT MAIN LEVEL

THE CARMEL

OPTIONAL BEDROOM WITH FULL BATH AT MAIN LEVEL

OPTIONAL MEDIA AT MAIN LEVEL

SHELVES CHELVES SHELVES

OPTIONAL CHEF KITCHEN AT MAIN LEVEL