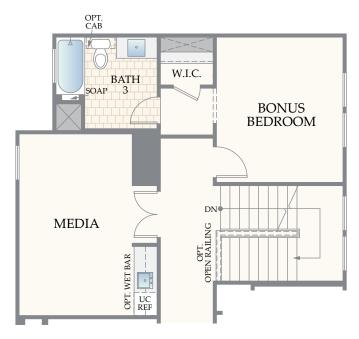

### MAIN LEVEL OPTIONS

OPTIONAL STUDY I.L.O. BEDROOM 2 AT SECOND LEVEL

OPTIONAL BONUS BEDROOM / BATH/ CLOSET & MEDIA I.L.O. BEDROOM 2 AT SECOND LEVEL

OPTIONAL MEDIA I.L.O. BEDROOM 2 AT SECOND LEVEL

OPTIONAL BONUS BEDROOM / CLOSET & MEDIA I.L.O. BEDROOM 2 AT SECOND LEVEL

#### SECOND LEVEL OPTIONS

OPTIONAL BONUS BEDROOM/ CLOSET/ BATH AT SECOND LEVEL

OPTIONAL BONUS BEDROOM / BATH w/ STUDY I.L.O. BEDROOM 2 AT SECOND LEVEL

OPTIONAL BONUS BEDROOM/ CLOSET AT SECOND LEVEL