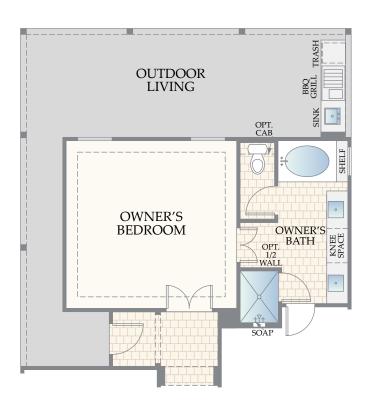

OPTIONAL GOURMET KITCHEN AT MAIN LEVEL

OPTIONAL FIREPLACE/ SHELVING AT MAIN LEVEL

OPTIONAL OWNER'S SHOWER/ ENLARGED CLOSET AT MAIN LEVEL