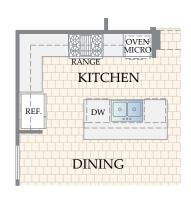

OPTIONAL GOURMET KITCHEN AT MAIN LEVEL

OPTIONAL FIREPLACE/ SHELVING AT MAIN LEVEL

OPTIONAL OWNER'S SHOWER/ ENLARGED CLOSET AT MAIN LEVEL