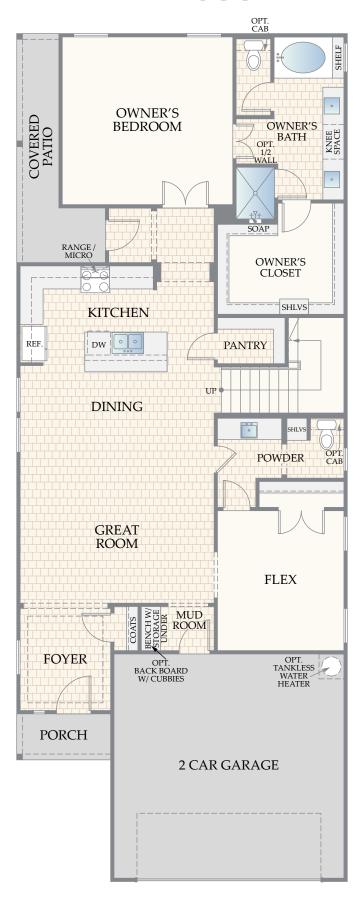

### MAIN LEVEL

SECOND LEVEL

OPTIONAL OUTDOOR LIVING AT MAIN LEVEL

OPTIONAL OUTDOOR LIVING w/ FIREPLACE AT MAIN LEVEL

OPTIONAL OUTDOOR LIVING w/ KITCHEN AT MAIN LEVEL