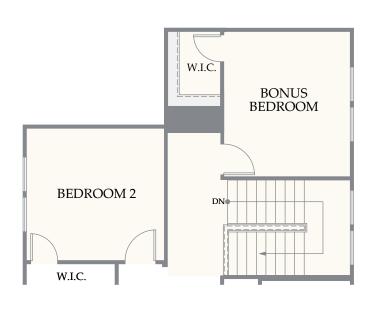

#### SECOND LEVEL OPTIONS

OPTIONAL BONUS BEDROOM/ CLOSET/ BATH AT SECOND LEVEL

OPTIONAL BONUS BEDROOM / BATH w/ STUDY I.L.O. BEDROOM 2 AT SECOND LEVEL

OPTIONAL BONUS BEDROOM/ CLOSET AT SECOND LEVEL