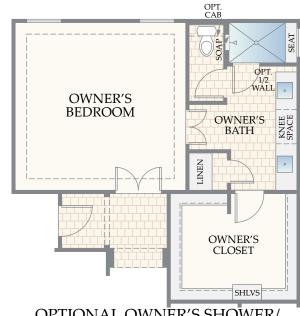

OPTIONAL GOURMET KITCHEN AT MAIN LEVEL

OPTIONAL FIREPLACE/ SHELVING AT MAIN LEVEL

OPTIONAL OWNER'S SHOWER/ ENLARGED CLOSET AT MAIN LEVEL