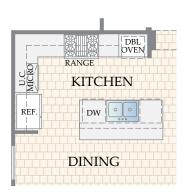

### **OUTDOOR LIVING OPTIONS**

OPTIONAL DINING AT MAIN LEVEL

THE CARMEL

OPTIONAL BEDROOM WITH FULL BATH AT MAIN LEVEL

OPTIONAL MEDIA AT MAIN LEVEL

SHELVES CHELVES SHELVES

OPTIONAL CHEF KITCHEN AT MAIN LEVEL