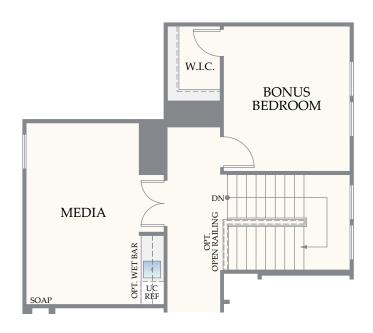

### MAIN LEVEL OPTIONS

OPTIONAL STUDY I.L.O. BEDROOM 2 AT SECOND LEVEL

OPTIONAL BONUS BEDROOM / BATH/ CLOSET & MEDIA I.L.O. BEDROOM 2 AT SECOND LEVEL

OPTIONAL MEDIA I.L.O. BEDROOM 2 AT SECOND LEVEL

OPTIONAL BONUS BEDROOM / CLOSET & MEDIA I.L.O. BEDROOM 2 AT SECOND LEVEL

#### SECOND LEVEL OPTIONS

OPTIONAL BONUS BEDROOM/ CLOSET/ BATH AT SECOND LEVEL

OPTIONAL BONUS BEDROOM / BATH w/ STUDY I.L.O. BEDROOM 2 AT SECOND LEVEL

OPTIONAL BONUS BEDROOM/ CLOSET AT SECOND LEVEL