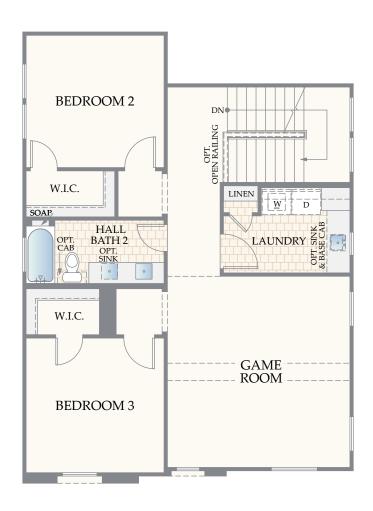

### MAIN LEVEL

SECOND LEVEL

OPTIONAL OUTDOOR LIVING AT MAIN LEVEL

OPTIONAL OUTDOOR LIVING w/ FIREPLACE AT MAIN LEVEL

OPTIONAL OUTDOOR LIVING w/ KITCHEN AT MAIN LEVEL

#### SECOND LEVEL OPTIONS

OPTIONAL BONUS BEDROOM/ CLOSET/ BATH AT SECOND LEVEL

OPTIONAL BONUS BEDROOM / BATH w/ STUDY I.L.O. BEDROOM 2 AT SECOND LEVEL

OPTIONAL BONUS BEDROOM/ CLOSET AT SECOND LEVEL