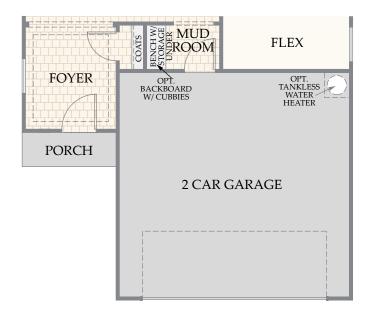

### MAIN LEVEL

SECOND LEVEL

OPTIONAL OUTDOOR LIVING AT MAIN LEVEL

OPTIONAL OUTDOOR LIVING w/ FIREPLACE AT MAIN LEVEL

OPTIONAL OUTDOOR LIVING w/ KITCHEN AT MAIN LEVEL

### **OUTDOOR LIVING OPTIONS**

OPTIONAL DINING AT MAIN LEVEL

THE CARMEL

OPTIONAL BEDROOM WITH FULL BATH AT MAIN LEVEL

OPTIONAL MEDIA AT MAIN LEVEL

SHELVES CHELVES SHELVES

OPTIONAL CHEF KITCHEN AT MAIN LEVEL