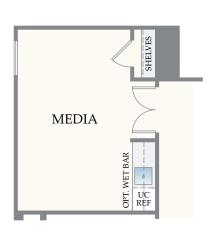

### **OUTDOOR LIVING OPTIONS**

OPTIONAL DINING AT MAIN LEVEL

THE CARMEL

OPTIONAL BEDROOM WITH FULL BATH AT MAIN LEVEL

OPTIONAL MEDIA AT MAIN LEVEL

SHELVES CHELVES SHELVES

OPTIONAL CHEF KITCHEN AT MAIN LEVEL

### MAIN LEVEL OPTIONS

OPTIONAL STUDY I.L.O. BEDROOM 2 AT SECOND LEVEL

OPTIONAL BONUS BEDROOM / BATH/ CLOSET & MEDIA I.L.O. BEDROOM 2 AT SECOND LEVEL

OPTIONAL MEDIA I.L.O. BEDROOM 2 AT SECOND LEVEL

OPTIONAL BONUS BEDROOM / CLOSET & MEDIA I.L.O. BEDROOM 2 AT SECOND LEVEL