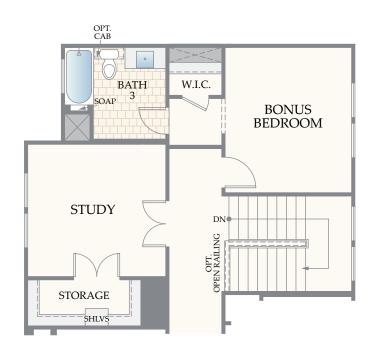

### MAIN LEVEL OPTIONS

OPTIONAL STUDY I.L.O. BEDROOM 2 AT SECOND LEVEL

OPTIONAL BONUS BEDROOM / BATH/ CLOSET & MEDIA I.L.O. BEDROOM 2 AT SECOND LEVEL

OPTIONAL MEDIA I.L.O. BEDROOM 2 AT SECOND LEVEL

OPTIONAL BONUS BEDROOM / CLOSET & MEDIA I.L.O. BEDROOM 2 AT SECOND LEVEL

#### SECOND LEVEL OPTIONS

OPTIONAL BONUS BEDROOM/ CLOSET/ BATH AT SECOND LEVEL

OPTIONAL BONUS BEDROOM / BATH w/ STUDY I.L.O. BEDROOM 2 AT SECOND LEVEL

OPTIONAL BONUS BEDROOM/ CLOSET AT SECOND LEVEL