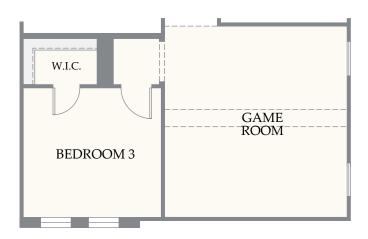

### MAIN LEVEL OPTIONS

OPTIONAL STUDY I.L.O. BEDROOM 2 AT SECOND LEVEL

OPTIONAL BONUS BEDROOM / BATH/ CLOSET & MEDIA I.L.O. BEDROOM 2 AT SECOND LEVEL

OPTIONAL MEDIA I.L.O. BEDROOM 2 AT SECOND LEVEL

OPTIONAL BONUS BEDROOM / CLOSET & MEDIA I.L.O. BEDROOM 2 AT SECOND LEVEL

#### SECOND LEVEL OPTIONS

OPTIONAL BONUS BEDROOM/ CLOSET/ BATH AT SECOND LEVEL

OPTIONAL BONUS BEDROOM / BATH w/ STUDY I.L.O. BEDROOM 2 AT SECOND LEVEL

OPTIONAL BONUS BEDROOM/ CLOSET AT SECOND LEVEL