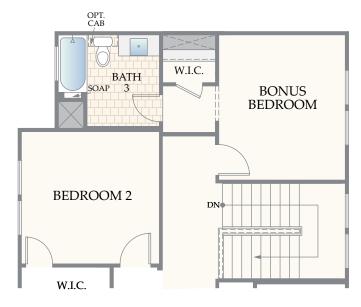

#### SECOND LEVEL OPTIONS

OPTIONAL BONUS BEDROOM/ CLOSET/ BATH AT SECOND LEVEL

OPTIONAL BONUS BEDROOM / BATH w/ STUDY I.L.O. BEDROOM 2 AT SECOND LEVEL

OPTIONAL BONUS BEDROOM/ CLOSET AT SECOND LEVEL