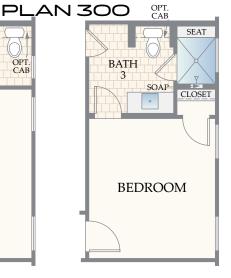

#### SECOND LEVEL OPTIONS

OPTIONAL BONUS BEDROOM/ CLOSET/ BATH AT SECOND LEVEL

OPTIONAL BONUS BEDROOM / BATH w/ STUDY I.L.O. BEDROOM 2 AT SECOND LEVEL

OPTIONAL BONUS BEDROOM/ CLOSET AT SECOND LEVEL