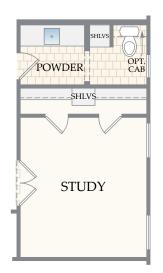

### MAIN LEVEL OPTIONS

OPTIONAL STUDY I.L.O. BEDROOM 2 AT SECOND LEVEL

OPTIONAL BONUS BEDROOM / BATH/ CLOSET & MEDIA I.L.O. BEDROOM 2 AT SECOND LEVEL

OPTIONAL MEDIA I.L.O. BEDROOM 2 AT SECOND LEVEL

OPTIONAL BONUS BEDROOM / CLOSET & MEDIA I.L.O. BEDROOM 2 AT SECOND LEVEL