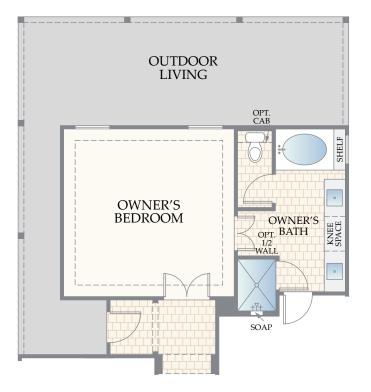

### MAIN LEVEL

SECOND LEVEL

OPTIONAL OUTDOOR LIVING AT MAIN LEVEL

OPTIONAL OUTDOOR LIVING w/ FIREPLACE AT MAIN LEVEL

OPTIONAL OUTDOOR LIVING w/ KITCHEN AT MAIN LEVEL

### **OUTDOOR LIVING OPTIONS**

OPTIONAL DINING AT MAIN LEVEL

THE CARMEL

OPTIONAL BEDROOM WITH FULL BATH AT MAIN LEVEL

OPTIONAL MEDIA AT MAIN LEVEL

SHELVES CHELVES SHELVES

OPTIONAL CHEF KITCHEN AT MAIN LEVEL