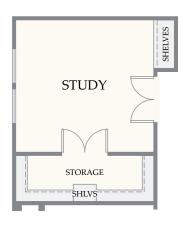

### MAIN LEVEL OPTIONS

OPTIONAL STUDY I.L.O. BEDROOM 2 AT SECOND LEVEL

OPTIONAL BONUS BEDROOM / BATH/ CLOSET & MEDIA I.L.O. BEDROOM 2 AT SECOND LEVEL

OPTIONAL MEDIA I.L.O. BEDROOM 2 AT SECOND LEVEL

OPTIONAL BONUS BEDROOM / CLOSET & MEDIA I.L.O. BEDROOM 2 AT SECOND LEVEL

#### SECOND LEVEL OPTIONS

OPTIONAL BONUS BEDROOM/ CLOSET/ BATH AT SECOND LEVEL

OPTIONAL BONUS BEDROOM / BATH w/ STUDY I.L.O. BEDROOM 2 AT SECOND LEVEL

OPTIONAL BONUS BEDROOM/ CLOSET AT SECOND LEVEL