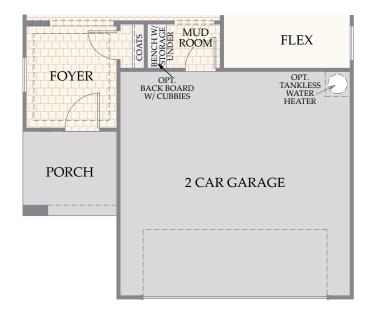

### MAIN LEVEL

SECOND LEVEL

OPTIONAL OUTDOOR LIVING AT MAIN LEVEL

OPTIONAL OUTDOOR LIVING w/ FIREPLACE AT MAIN LEVEL

OPTIONAL OUTDOOR LIVING w/ KITCHEN AT MAIN LEVEL